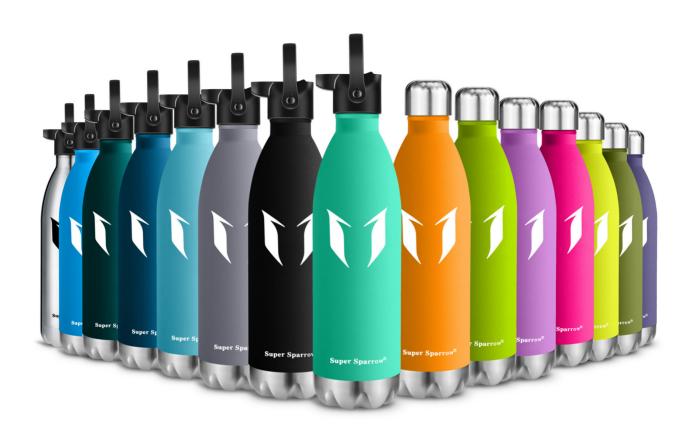

# LESS WEIGHT. MORE MILES.

Super Sparrow's super lightweight water bottles are built to go wherever your next adventure takes you.

The vacuum-insulated, stainless steel body keeps temps locked in for hours, and the portable flex cap makes it easy to carry.

## **Ultra-light** Series

## Lightweight

25% lighter than our other standard mouth bottles means it weighs less so you can do more.

## Stainless Steel Construction

18/10 pro-grade stainless steel walls are thinner to reduce weight while maintaining durability.

- DURABLE 18/10 PRO-GRADE STAINLESS
  STEEL
- **DOUBLE-WALL VACUUM INSULATION**
- LIGHTWEIGHT FLEX LEAKPROOF CAP
- UNIQUE DESIGNED PATTERNS