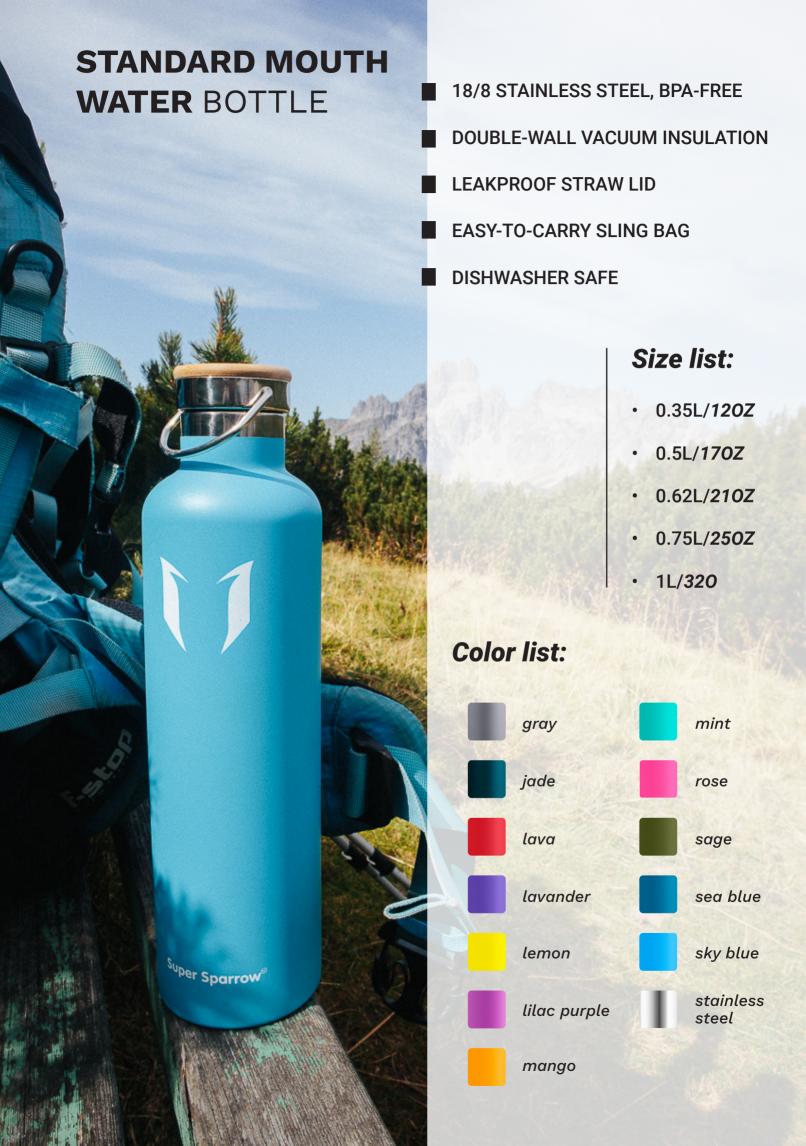

# DRINK IN THE ADVENTURE

The Standard Mouth water bottle is up to any task and yes, you can fit ice cubes in it. Super Sparrow's stainless steel water bottles lock temperatures in, so cold drinks stay frosty and hot beverages stay toasty. It comes with two interchangeable caps and one sling bag, which make it easy to stay hydrated on the move.

## To-Go Series

Bamboo Cap

**Sport Straw Cap** 

**Sling Bag** - Easy to carry anywhere

#### Size list:

- 0.35L/120Z
- 0.5L/170Z
- 0.75L/250Z
- 1L/320Z
- 1.5L/510Z

## **Color list:**