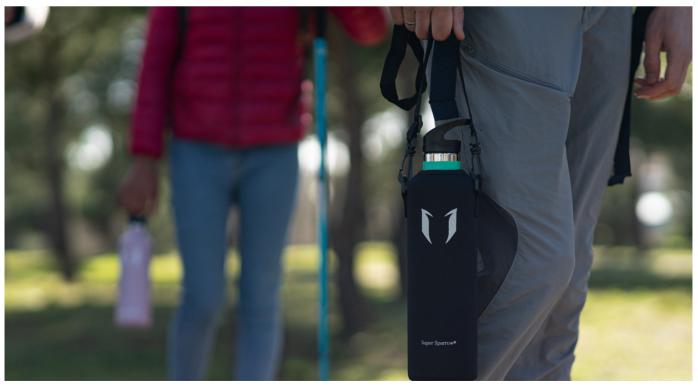

# DRINK IN THE ADVENTURE

The Standard Mouth water bottle is up to any task and yes, you can fit ice cubes in it. Super Sparrow's stainless steel water bottles lock temperatures in, so cold drinks stay frosty and hot beverages stay toasty. It comes with two interchangeable caps and one sling bag, which make it easy to stay hydrated on the move.

## To-Go Series

Bamboo Cap

**Sport Straw Cap** 

**Sling Bag** - Easy to carry anywhere