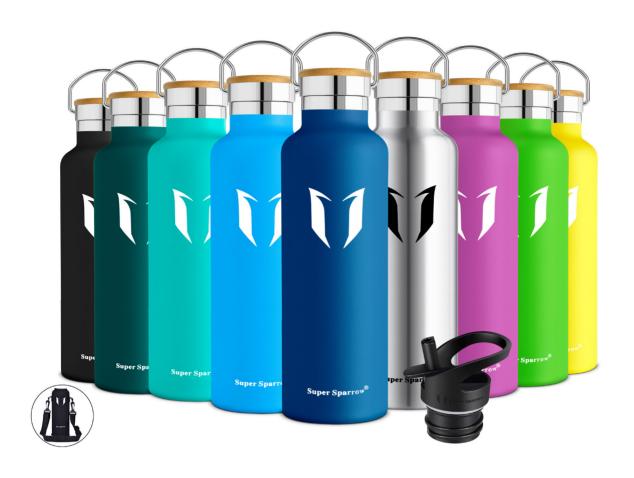

## **Color list:**

#### **Color list:**

birds

mint

black

pineapple

blue

pink

cobalt

pomegranate

dark green

purple

frolar

rose

grey

sea blue

jade

stainless steel

lemon

white