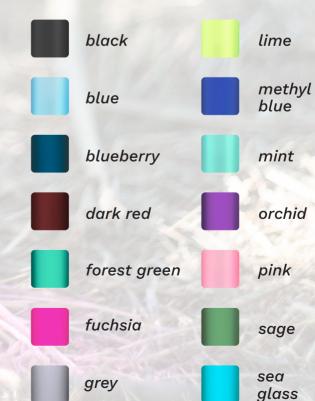

terchangeable caps and one sling bag, which make it easy to stay hydrated on the move.











## To-Go Series





Bamboo Cap

**Sport Straw Cap** 



**Sling Bag** - Easy to carry anywhere



# CLEAR, CLEAN, SUSTAINABLE

Lightweight and durable, Super Sparrow Tritan Bottles are made from shatterproof BPA-Free Tritan™ plastic.

The bottles feature a wide mouth to fit ice and are dishwasher safe for easy cleaning. The lightweight body is impact resistant and perfect to bring on any adventure.













# Tritan Sports Bottle



Lightweight, Durable, Convenient

One-handed Sipping





**BPA-FREE** 

**LEAKPROOF LID** 

DISHWASHER SAFE

LIMITED LIFETIME WARRANTY

LIGHTWEIGHT AND DURABLE

#### Size list:

- 0.35L/120Z
- 0.5L/170Z
- 0.75L/250Z
- 1L/320Z
- 1.5L/510Z

## **Color list:**



## **Ultra-light** Series



# LESS WEIGHT. MORE MILES.

Super Sparrow's super lightweight water bottles are built to go wherever your next adventure takes you.

The vacuum-insulated, stainless steel body keeps temps locked in for hours, and the portable flex cap makes it easy to carry.











## **Ultra-light** Series

## Lightweight

25% lighter than our other standard mouth bottles means it weighs less so you can do more.





## Stainless Steel Construction

18/10 pro-grade stainless steel walls are thinner to reduce weight while maintaining durability.



- DURABLE 18/10 PRO-GRADE STAINLESS
  STEEL
- **DOUBLE-WALL VACUUM INSULATION**
- LIGHTWEIGHT FLEX LEAKPROOF CAP
- UNIQUE DESIGNED PATTERNS

#### Size list:

- 0.35L/120Z0
- 5L/170Z
- · 0.75L/250Z

#### **Color list:**



birds