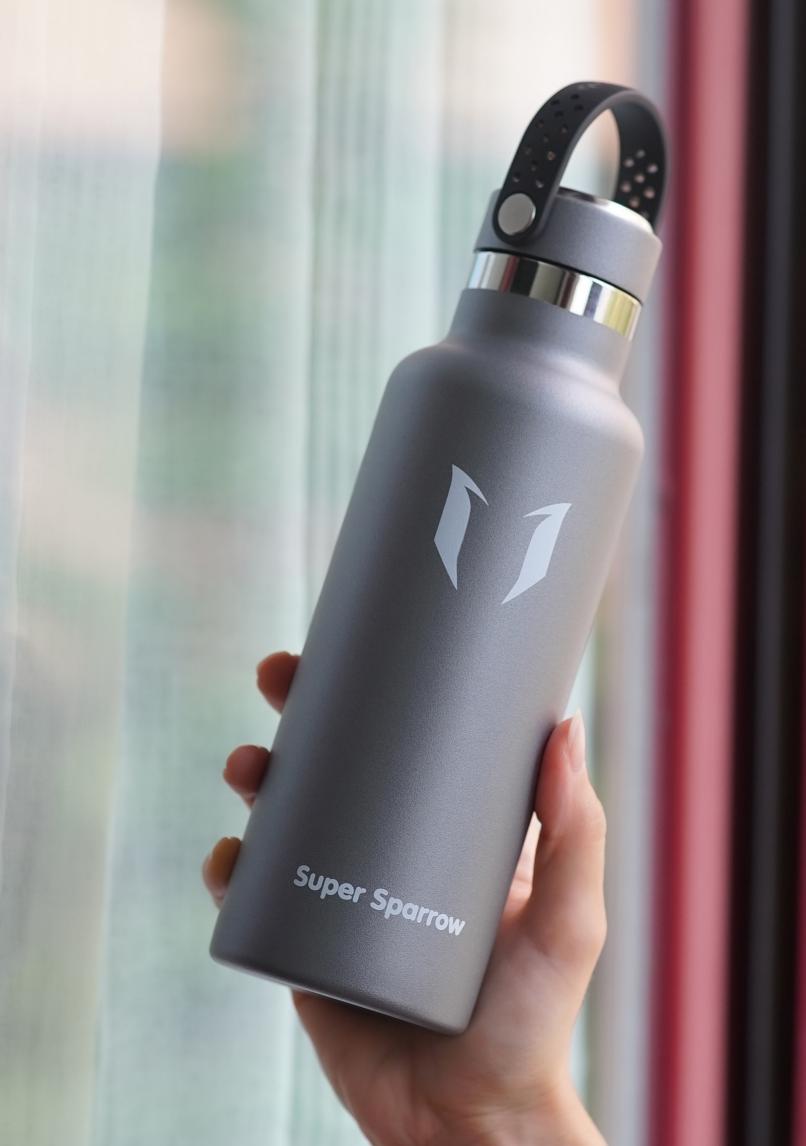

# DRINK IN THE ADVENTURE

The Standard Mouth water bottle is up to any task and yes, you can fit ice cubes in it. Super Sparrow's stainless steel water bottles lock temperatures in, so cold drinks stay frosty and hot beverages stay toasty. It comes with two interchangeable caps and one sling bag, which make it easy to stay hydrated on the move.

## To-Go Series

Bamboo Cap

**Sport Straw Cap** 

**Sling Bag** - Easy to carry anywhere