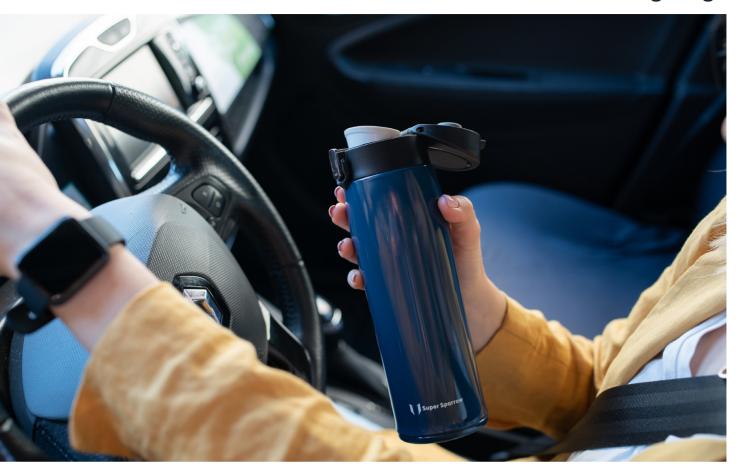

# PERFECT FOR ALL-DAY HYDRATION.

Designed to go where you go, our stainless steel water bottles keep cold drinks cold and hot drinks hot for hours, whether you're on an all-out adventure or making it through your daily routine.

## Classic Series

Two replaceable lids for your different needs.

18/8 STAINLESS STEEL, BPA-FREE
DOUBLE-WALL VACUUM INSULATION
LEAKPROOF STRAW LID
DISHWASHER SAFE