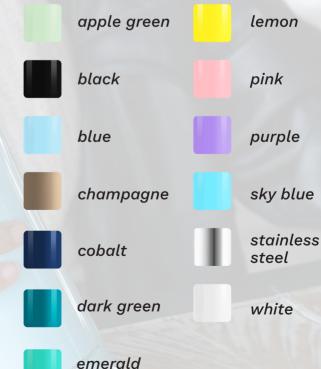

## **Color list:**

#### **Color list:**

birds

mint

black

pineapple

blue

pink

cobalt

pomegranate

dark green

purple

frolar

rose

grey

sea blue

jade

stainless steel

lemon

white