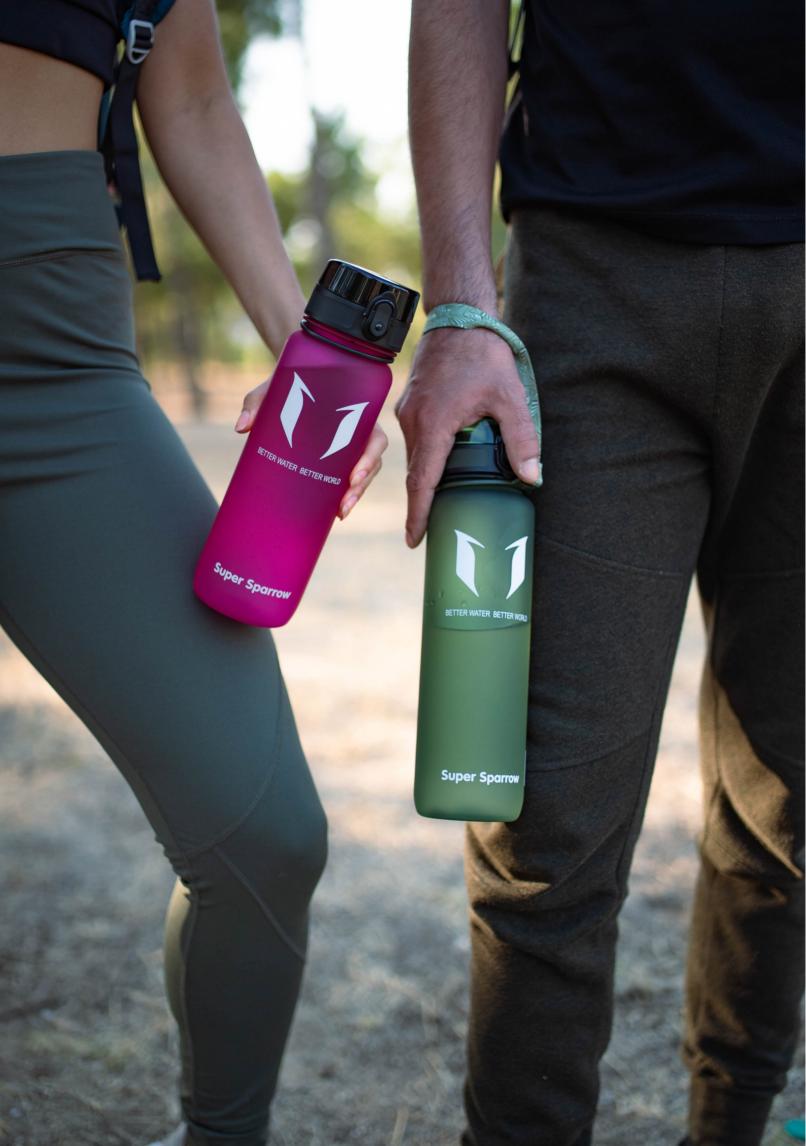

# CLEAR, CLEAN, SUSTAINABLE

Lightweight and durable, Super Sparrow Tritan Bottles are made from shatterproof BPA-Free Tritan™ plastic.

The bottles feature a wide mouth to fit ice and are dishwasher safe for easy cleaning. The lightweight body is impact resistant and perfect to bring on any adventure.

# Tritan Sports Bottle

Lightweight, Durable, Convenient

One-handed Sipping

**BPA-FREE** 

**LEAKPROOF LID** 

DISHWASHER SAFE

LIMITED LIFETIME WARRANTY

LIGHTWEIGHT AND DURABLE