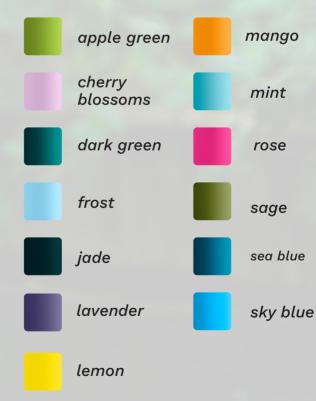

joy** Series

## Push Button Lid with Locking Ring



Easy to Clean, Dishwasher Safe





- DURABLE 18/10 PRO-GRADE STAINLESS
  STEEL
- DOUBLE-WALL VACUUM INSULATION
- SMOOTH FLOW LID DESIGN
- EASY TO CLEAN, WITH MINIMAL PARTS

#### Size list:

- · 0.35L/120Z
- 0.5L/170Z
- 0.75L/250Z

### **Color list:**





# PERFECT FOR ALL-DAY HYDRATION.

Designed to go where you go, our stainless steel water bottles keep cold drinks cold and hot drinks hot for hours, whether you're on an all-out adventure or making it through your daily routine.











## Classic Series



Two replaceable lids for your different needs.



18/8 STAINLESS STEEL, BPA-FREE
DOUBLE-WALL VACUUM INSULATION
LEAKPROOF STRAW LID
DISHWASHER SAFE

#### Size list:

- · 0.35L/120Z
- 0.5L/170Z
- · 0.75L/250Z

## **Color list:**



lilac purple

## Promotional Bottle

#### WIDE MOUTH WATER BOTTLE



latest promotional items and how

to request quantities.

lava

## **Custom** Program

## **CUSTOM PRINT PROGRAM**

Your company logo on our must-have Super Sparrow products. Promote your business, give corporate gifts, and brand special events with our custom print program. All products are available for Super Sparrow's custom print program.

Contact our business manager for further details: business@supersparrow.com





# Gear up. Be prepared for any adventure.

Instagram: @supersparrow\_official

Tiktok: @supersparrow

Facebook: @supersparrow

Twitter: @SuperSparrowLtd

## WWW.SUPERSPARROW.COM