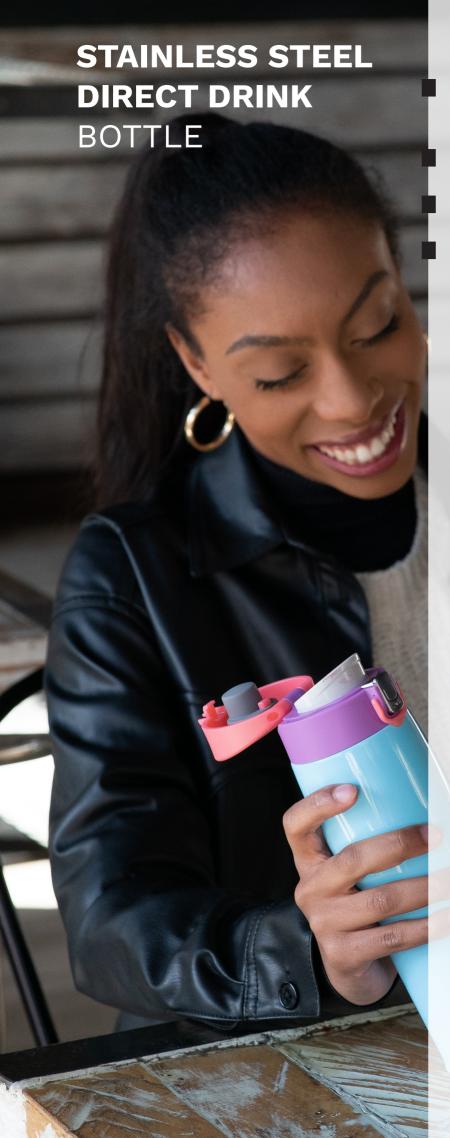

# DRINK IN THE ADVENTURE

The Standard Mouth water bottle is up to any task and yes, you can fit ice cubes in it. Super Sparrow's stainless steel water bottles lock temperatures in, so cold drinks stay frosty and hot beverages stay toasty. It comes with two interchangeable caps and one sling bag, which make it easy to stay hydrated on the move.

## To-Go Series

Bamboo Cap

**Sport Straw Cap** 

**Sling Bag** - Easy to carry anywhere