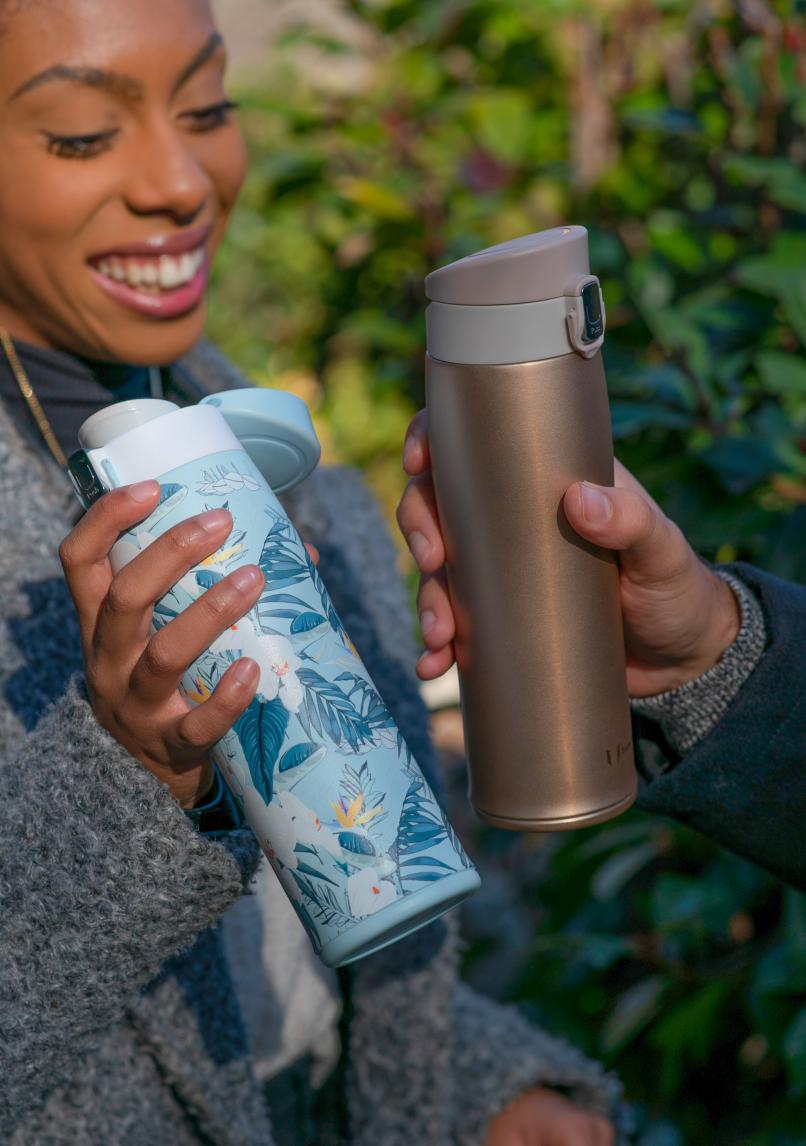

# LESS WEIGHT. MORE MILES.

Super Sparrow's super lightweight water bottles are built to go wherever your next adventure takes you.

The vacuum-insulated, stainless steel body keeps temps locked in for hours, and the portable flex cap makes it easy to carry.

## Lightweight

25% lighter than our other standard mouth bottles means it weighs less so you can do more.

## Stainless Steel Construction

18/10 pro-grade stainless steel walls are thinner to reduce weight while maintaining durability.

- DURABLE 18/10 PRO-GRADE STAINLESS
  STEEL
- **DOUBLE-WALL VACUUM INSULATION**
- LIGHTWEIGHT FLEX LEAKPROOF CAP
- UNIQUE DESIGNED PATTERNS