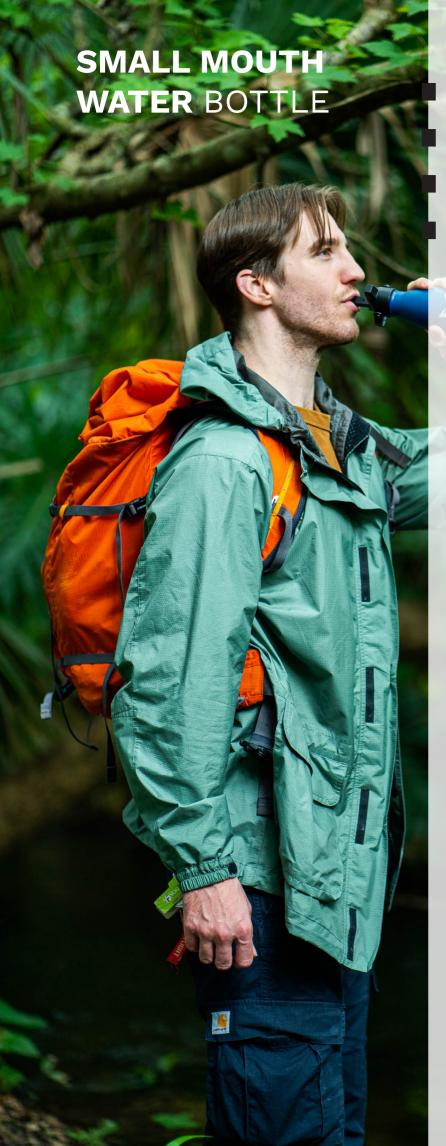

# DRINK IN THE ADVENTURE

The Standard Mouth water bottle is up to any task and yes, you can fit ice cubes in it. Super Sparrow's stainless steel water bottles lock temperatures in, so cold drinks stay frosty and hot beverages stay toasty. It comes with two interchangeable caps and one sling bag, which make it easy to stay hydrated on the move.

## To-Go Series

Bamboo Cap

**Sport Straw Cap** 

**Sling Bag** - Easy to carry anywhere