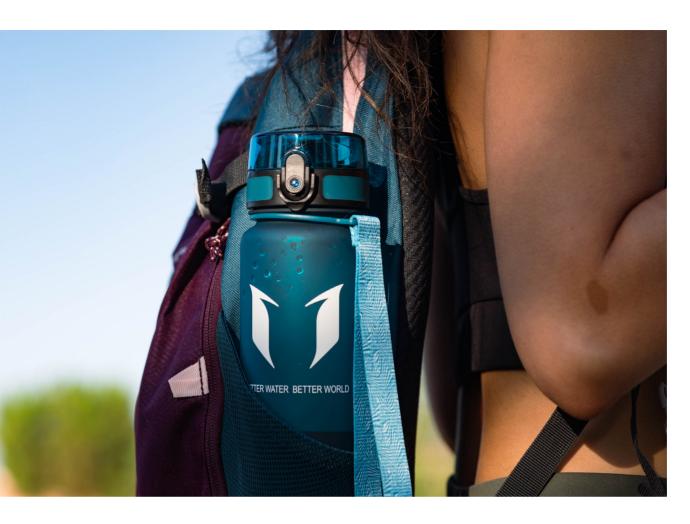

# CLEAR, CLEAN, SUSTAINABLE

Lightweight and durable, Super Sparrow Tritan Bottles are made from shatterproof BPA-Free Tritan™ plastic.

The bottles feature a wide mouth to fit ice and are dishwasher safe for easy cleaning. The lightweight body is impact resistant and perfect to bring on any adventure.

# Tritan Sports Bottle

Lightweight, Durable, Convenient

One-handed Sipping

**BPA-FREE** 

**LEAKPROOF LID** 

DISHWASHER SAFE

LIMITED LIFETIME WARRANTY

LIGHTWEIGHT AND DURABLE