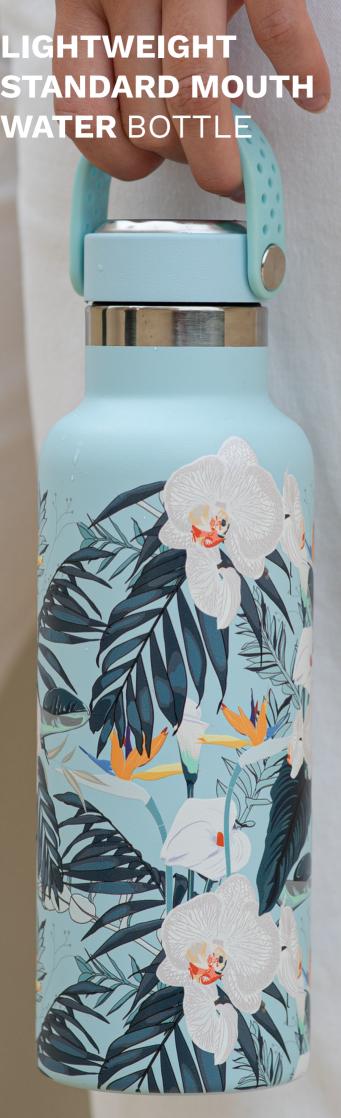

## **Ultra-light** Series

# LESS WEIGHT. MORE MILES.

Super Sparrow's super lightweight water bottles are built to go wherever your next adventure takes you.

The vacuum-insulated, stainless steel body keeps temps locked in for hours, and the portable flex cap makes it easy to carry.

## Lightweight

25% lighter than our other standard mouth bottles means it weighs less so you can do more.

## Stainless Steel Construction

18/10 pro-grade stainless steel walls are thinner to reduce weight while maintaining durability.

- DURABLE 18/10 PRO-GRADE STAINLESS
  STEEL
- **DOUBLE-WALL VACUUM INSULATION**
- LIGHTWEIGHT FLEX LEAKPROOF CAP
- UNIQUE DESIGNED PATTERNS