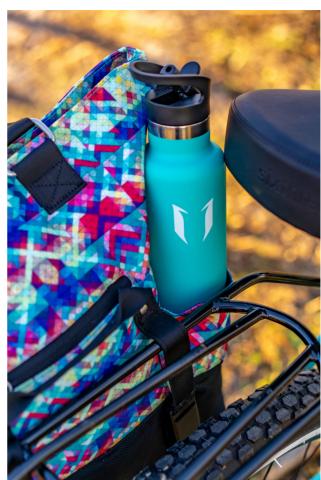

# DRINK IN THE ADVENTURE

The Standard Mouth water bottle is up to any task and yes, you can fit ice cubes in it. Super Sparrow's stainless steel water bottles lock temperatures in, so cold drinks stay frosty and hot beverages stay toasty. It comes with two interchangeable caps and one sling bag, which make it easy to stay hydrated on the move.

## To-Go Series

Bamboo Cap

**Sport Straw Cap** 

**Sling Bag** - Easy to carry anywhere