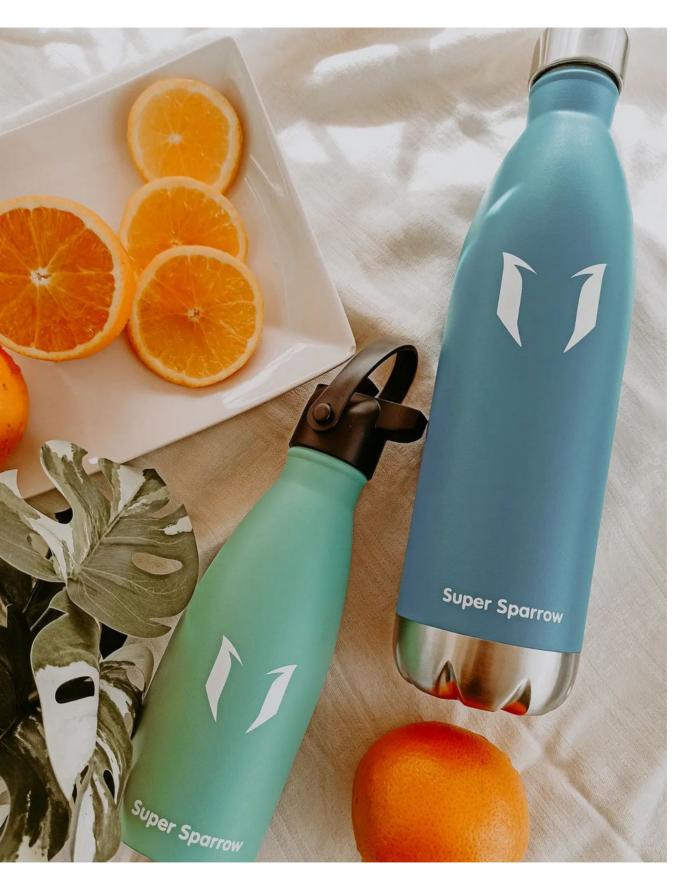

# LESS WEIGHT. MORE MILES.

Super Sparrow's super lightweight water bottles are built to go wherever your next adventure takes you.

The vacuum-insulated, stainless steel body keeps temps locked in for hours, and the portable flex cap makes it easy to carry.

## Lightweight

25% lighter than our other standard mouth bottles means it weighs less so you can do more.

## Stainless Steel Construction

18/10 pro-grade stainless steel walls are thinner to reduce weight while maintaining durability.

- DURABLE 18/10 PRO-GRADE STAINLESS
  STEEL
- **DOUBLE-WALL VACUUM INSULATION**
- LIGHTWEIGHT FLEX LEAKPROOF CAP
- UNIQUE DESIGNED PATTERNS