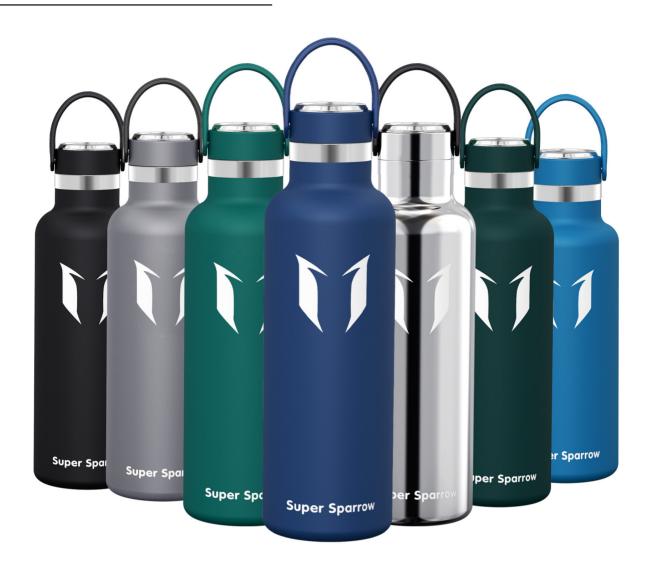

# DRINK IN THE ADVENTURE

The Standard Mouth water bottle is up to any task and yes, you can fit ice cubes in it. Super Sparrow's stainless steel water bottles lock temperatures in, so cold drinks stay frosty and hot beverages stay toasty. It comes with two interchangeable caps and one sling bag, which make it easy to stay hydrated on the move.