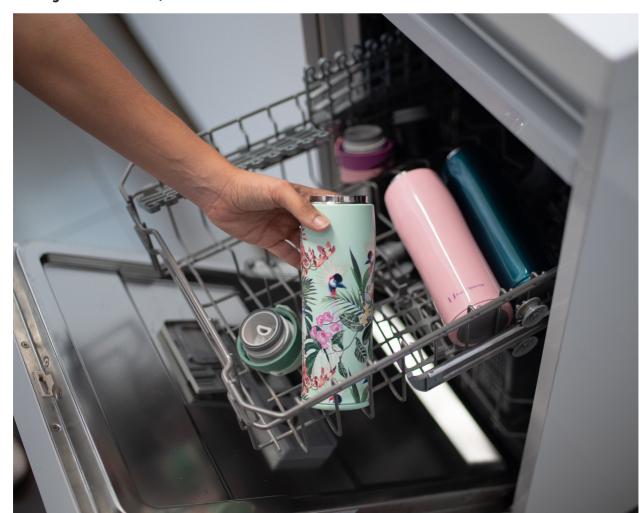

# CLEAR, CLEAN, SUSTAINABLE

Lightweight and durable, Super Sparrow Tritan Bottles are made from shatterproof BPA-Free Tritan™ plastic.

The bottles feature a wide mouth to fit ice and are dishwasher safe for easy cleaning. The lightweight body is impact resistant and perfect to bring on any adventure.