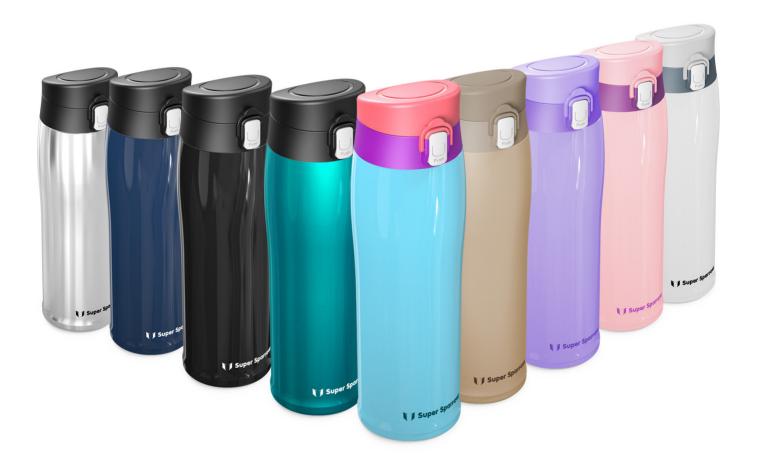

# DRINK IN THE ADVENTURE

The Standard Mouth water bottle is up to any task and yes, you can fit ice cubes in it. Super Sparrow's stainless steel water bottles lock temperatures in, so cold drinks stay frosty and hot beverages stay toasty. It comes with two interchangeable caps and one sling bag, which make it easy to stay hydrated on the move.

## To-Go Series

Bamboo Cap

**Sport Straw Cap** 

**Sling Bag** - Easy to carry anywhere