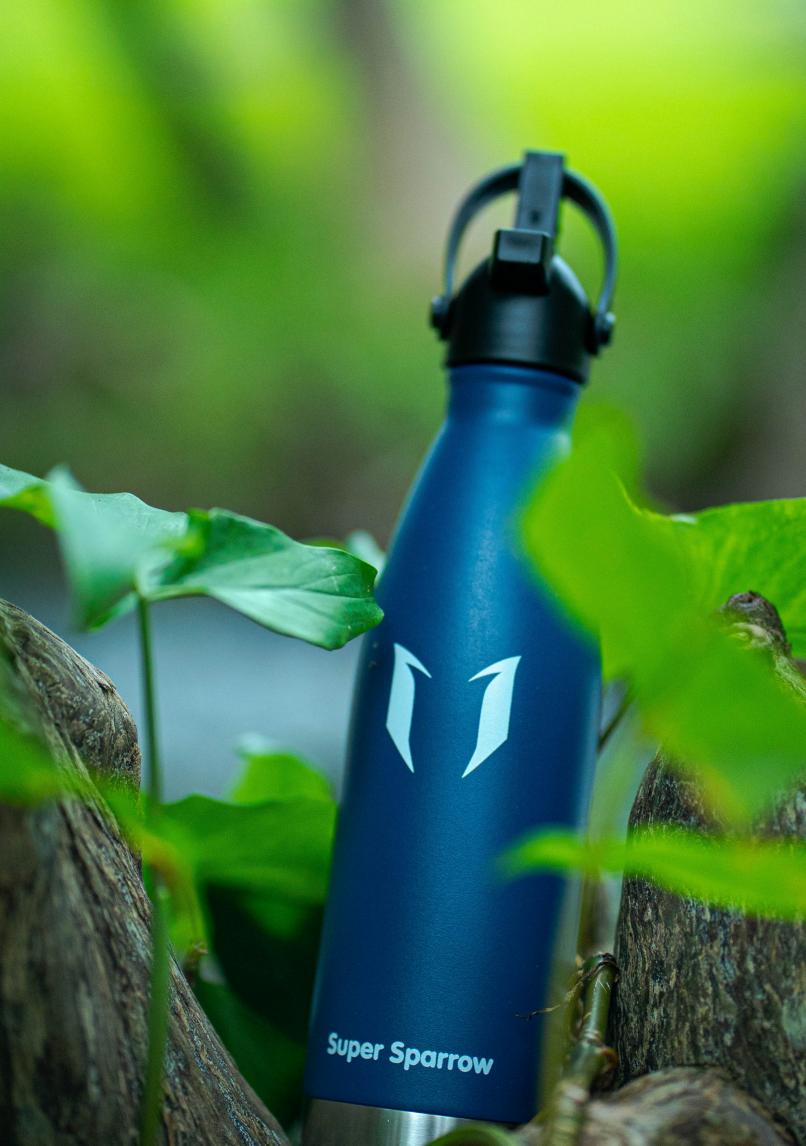

# LESS WEIGHT. MORE MILES.

Super Sparrow's super lightweight water bottles are built to go wherever your next adventure takes you.

The vacuum-insulated, stainless steel body keeps temps locked in for hours, and the portable flex cap makes it easy to carry.

## Lightweight

25% lighter than our other standard mouth bottles means it weighs less so you can do more.

## Stainless Steel Construction

18/10 pro-grade stainless steel walls are thinner to reduce weight while maintaining durability.

- DURABLE 18/10 PRO-GRADE STAINLESS
  STEEL
- **DOUBLE-WALL VACUUM INSULATION**
- LIGHTWEIGHT FLEX LEAKPROOF CAP
- UNIQUE DESIGNED PATTERNS