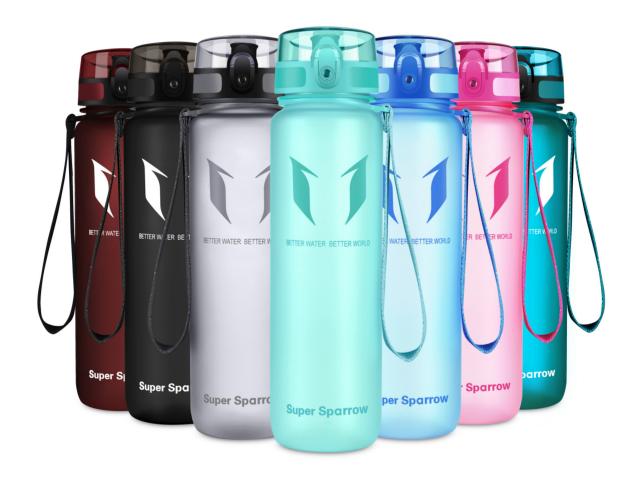

# CLEAR, CLEAN, SUSTAINABLE

Lightweight and durable, Super Sparrow Tritan Bottles are made from shatterproof BPA-Free Tritan™ plastic.

The bottles feature a wide mouth to fit ice and are dishwasher safe for easy cleaning. The lightweight body is impact resistant and perfect to bring on any adventure.

# Tritan Sports Bottle

Lightweight, Durable, Convenient

One-handed Sipping

**BPA-FREE** 

**LEAKPROOF LID** 

DISHWASHER SAFE

LIMITED LIFETIME WARRANTY

LIGHTWEIGHT AND DURABLE