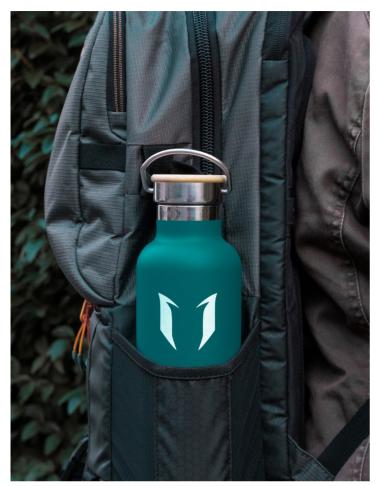

# DRINK IN THE ADVENTURE

The Standard Mouth water bottle is up to any task and yes, you can fit ice cubes in it. Super Sparrow's stainless steel water bottles lock temperatures in, so cold drinks stay frosty and hot beverages stay toasty. It comes with two interchangeable caps and one sling bag, which make it easy to stay hydrated on the move.

## To-Go Series

Bamboo Cap

**Sport Straw Cap** 

**Sling Bag** - Easy to carry anywhere