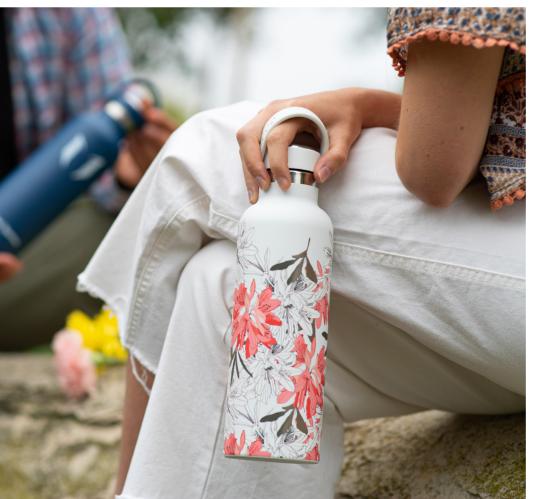

# FOR ANY OCCASION

Super Sparrow Enjoy Series bottles are compact, convenient, and built to keep your drinks insulated for hours. They feature a streamlined design for comfort on the go, a lid to help prevent spills, and insulated materials that seal the temperature.

# **Enjoy** Series

## Push Button Lid with Locking Ring

Easy to Clean, Dishwasher Safe

- DURABLE 18/10 PRO-GRADE STAINLESS
  STEEL
- DOUBLE-WALL VACUUM INSULATION
- SMOOTH FLOW LID DESIGN
- EASY TO CLEAN, WITH MINIMAL PARTS