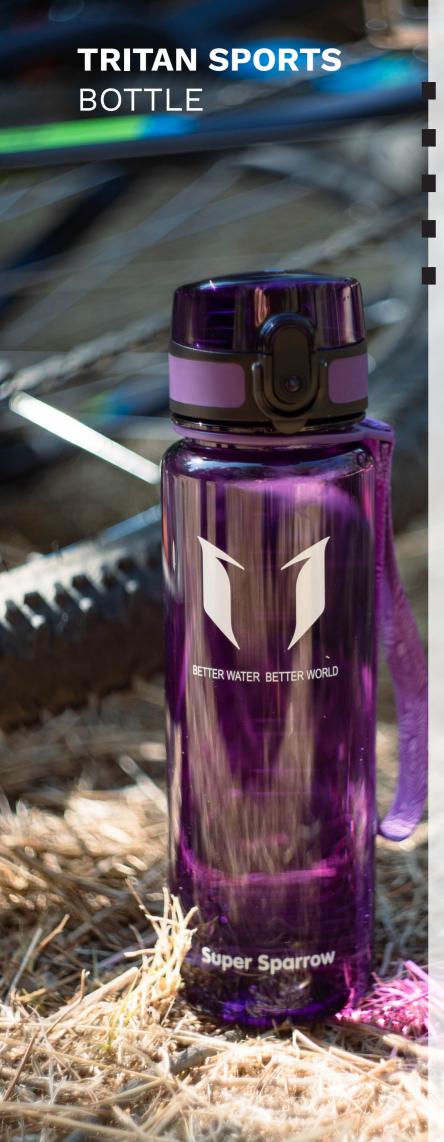

# Tritan Sports Bottle

Lightweight, Durable, Convenient

One-handed Sipping

**BPA-FREE** 

**LEAKPROOF LID** 

DISHWASHER SAFE

LIMITED LIFETIME WARRANTY

LIGHTWEIGHT AND DURABLE

# CLEAR, CLEAN, SUSTAINABLE

Lightweight and durable, Super Sparrow Tritan Bottles are made from shatterproof BPA-Free Tritan™ plastic.

The bottles feature a wide mouth to fit ice and are dishwasher safe for easy cleaning. The lightweight body is impact resistant and perfect to bring on any adventure.