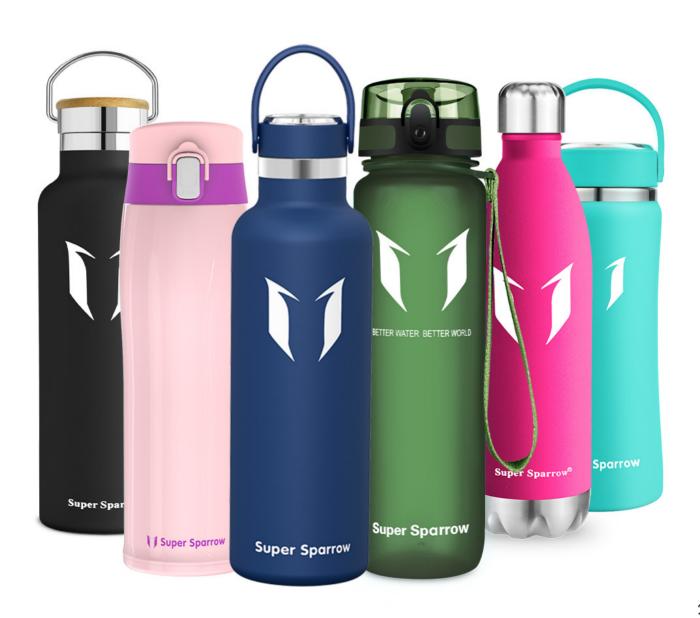

## Promotional Bottle

## **CUSTOM PRINT PROGRAM**

Your company logo on our must-have Super Sparrow products. Promote your business, give corporate gifts, and brand special events with our custom print program. All products are available for Super Sparrow's custom print program.