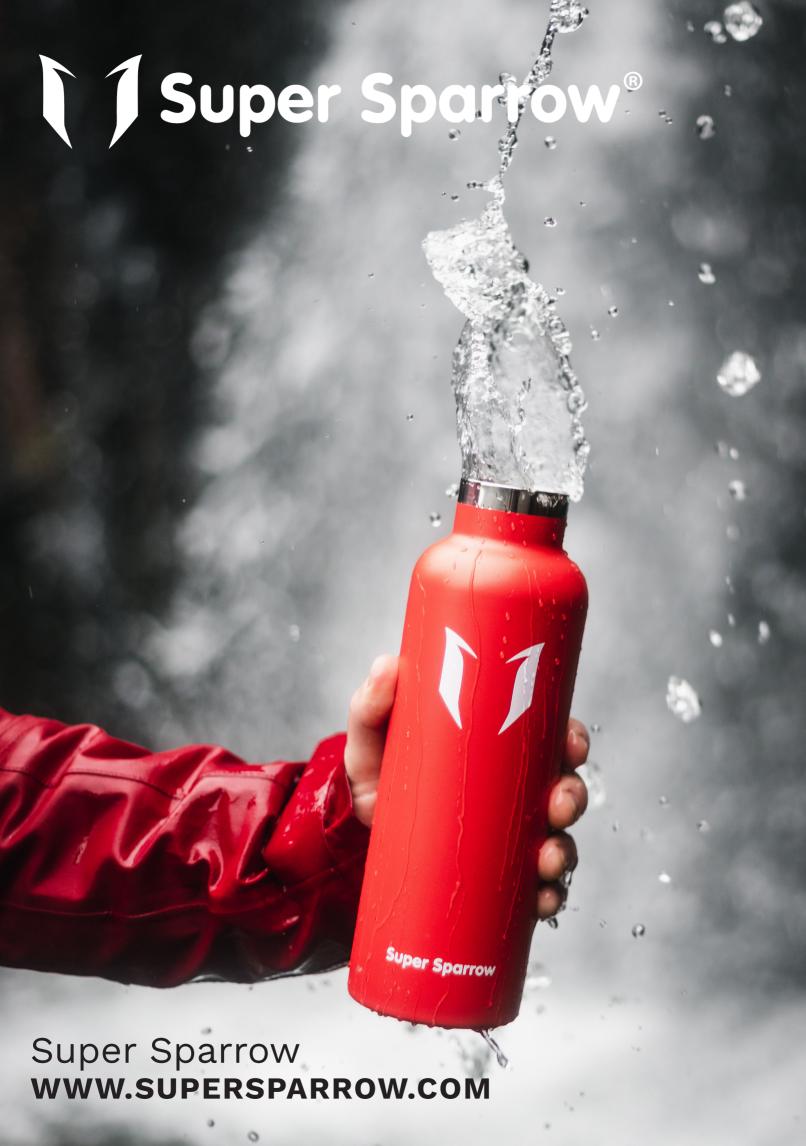

# DRINK IN THE ADVENTURE

The Standard Mouth water bottle is up to any task and yes, you can fit ice cubes in it. Super Sparrow's stainless steel water bottles lock temperatures in, so cold drinks stay frosty and hot beverages stay toasty. It comes with two interchangeable caps and one sling bag, which make it easy to stay hydrated on the move.

## To-Go Series

Bamboo Cap

**Sport Straw Cap** 

**Sling Bag** - Easy to carry anywhere