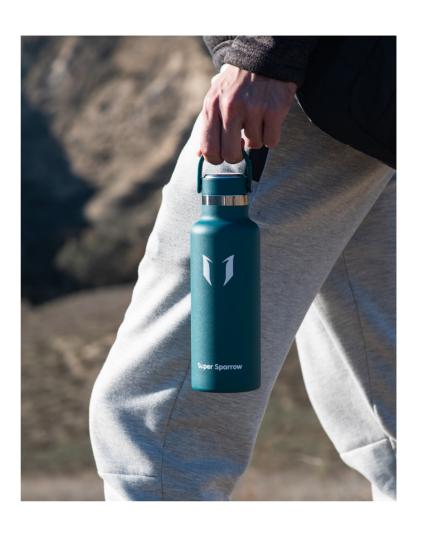

# LESS WEIGHT. MORE MILES.

Super Sparrow's super lightweight water bottles are built to go wherever your next adventure takes you.

The vacuum-insulated, stainless steel body keeps temps locked in for hours, and the portable flex cap makes it easy to carry.

## **Ultra-light** Series

## Lightweight

25% lighter than our other standard mouth bottles means it weighs less so you can do more.

## Stainless Steel Construction

18/10 pro-grade stainless steel walls are thinner to reduce weight while maintaining durability.

- DURABLE 18/10 PRO-GRADE STAINLESS
  STEEL
- **DOUBLE-WALL VACUUM INSULATION**
- LIGHTWEIGHT FLEX LEAKPROOF CAP
- UNIQUE DESIGNED PATTERNS