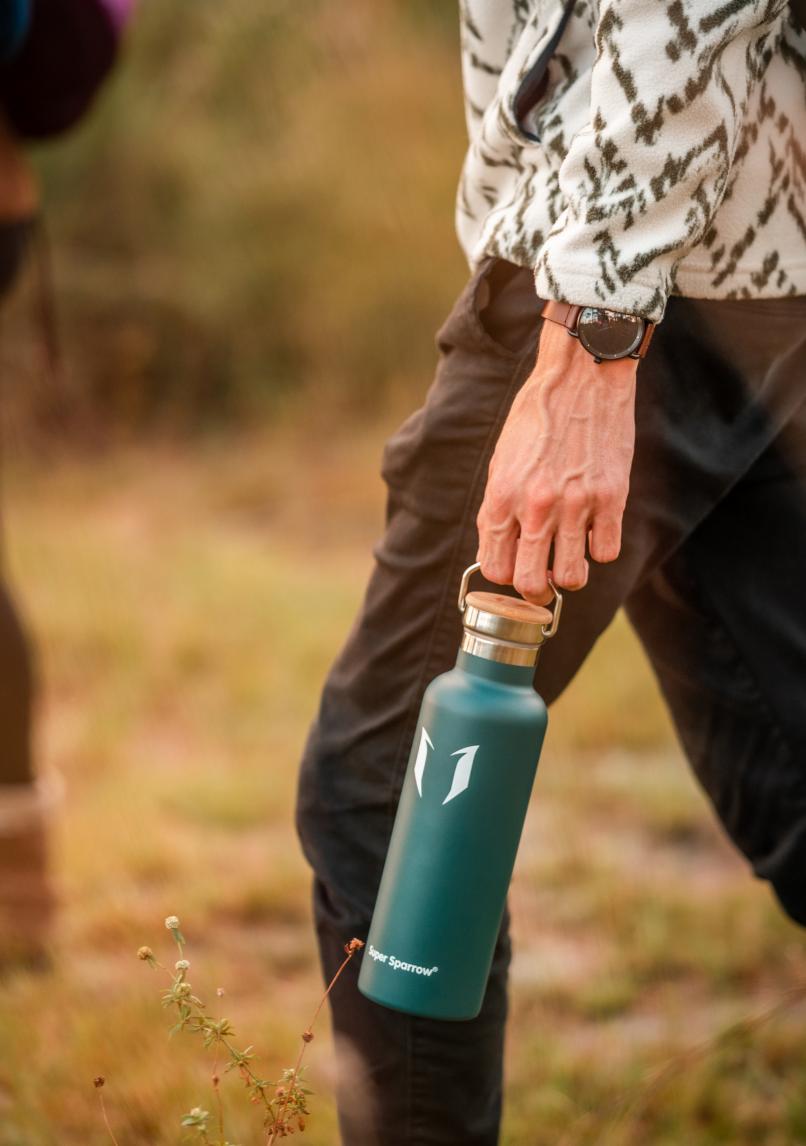

# DRINK IN THE ADVENTURE

The Standard Mouth water bottle is up to any task and yes, you can fit ice cubes in it. Super Sparrow's stainless steel water bottles lock temperatures in, so cold drinks stay frosty and hot beverages stay toasty. It comes with two interchangeable caps and one sling bag, which make it easy to stay hydrated on the move.

## To-Go Series

Bamboo Cap

**Sport Straw Cap** 

**Sling Bag** - Easy to carry anywhere